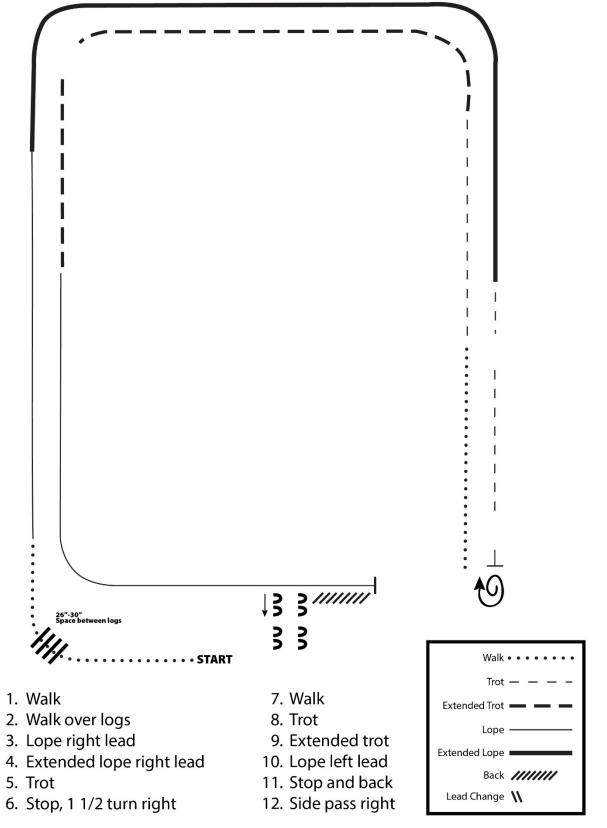

ion.

I further understand that it is my child's responsibility to know and comply with all pageant rules.

| Contestant Signature                          | Date |    |
|-----------------------------------------------|------|----|
|                                               |      |    |
| Parent/Guardian Signature                     | Date |    |
| Sworn to and subscribed before me on this day | of   | 20 |

Notary & Signature Seal



Florida Gateway Pro Rodeo March 7<sup>th</sup> – 9<sup>th</sup>







Be ready at A.

- 1. Walk to B.
- 2. Trot from B to C.
- 3. Stop at C and turn 180 degrees to the left.
- 4. Perform an extended trot circle to the left.
- 5. Stop at C. Back 4 Steps.





Florida Gateway Pro Rodeo March 7<sup>th</sup> – 9<sup>th</sup>

#### Patterns – Junior Miss



386-752-8822 | <u>info@floridagatewayfairgrounds.org</u> 164 SW Mary Ethel Lane, Lake City, FL 32025 Rodeo Queen Pageant: Patterns



Florida Gateway Pro Rodeo March 7<sup>th</sup> – 9<sup>th</sup>