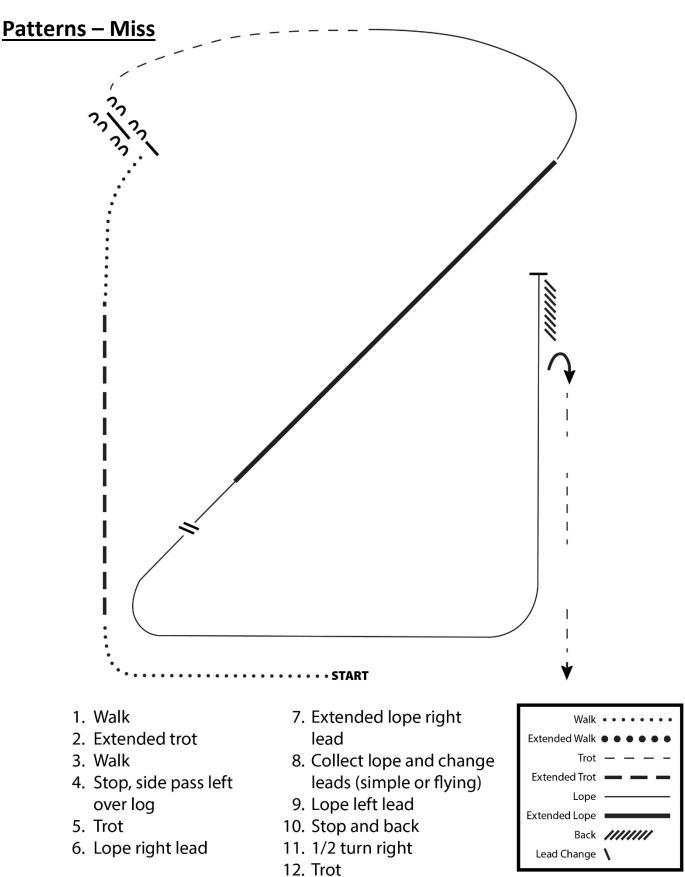

#### Patterns – Junior Miss

386-752-8822 | <u>info@floridagatewayfairgrounds.org</u> 164 SW Mary Ethel Lane, Lake City, FL 32025 Rodeo Queen Pageant: Patterns

Florida Gateway Pro Rodeo March 7<sup>th</sup> – 9<sup>th</sup>