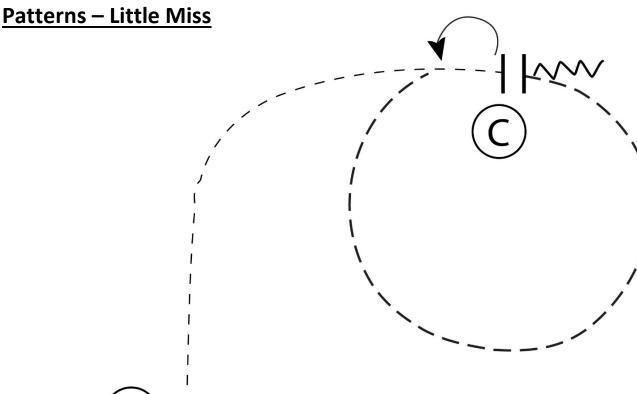

Notary & Signature Seal

Florida Gateway Pro Rodeo March 7<sup>th</sup> – 9<sup>th</sup>

Be ready at A.

- 1. Walk to B.
- 2. Trot from B to C.
- 3. Stop at C and turn 180 degrees to the left.
- 4. Perform an extended trot circle to the left.
- 5. Stop at C. Back 4 Steps.